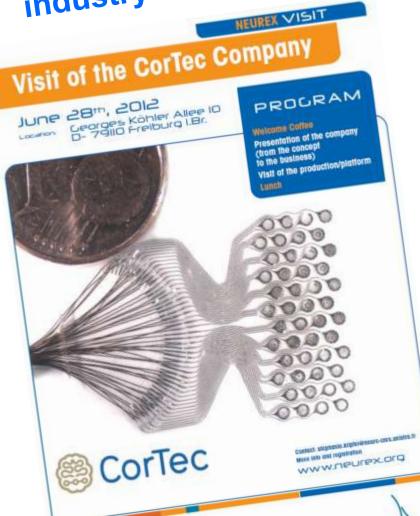

# Meetings with industry

FIAMALLEY NEUTEX

Assessing neurological and psychiatric disorders &their therapeutic answers

### December 3rd, 2012

Location Centre de neurochimie. 5, rue Blaise Pascal, STRASBOURG

### PROGRAM

Trinicana Calline Distance Labour.

10.45 - 11.05

Dr. Surge Bischoff, No. CLASSIBLATING STREET, STRE

THENOVIA: Bioximulation in CRS Drug Discovery & Development

Dr. Poner Boolijinga, swurds ologist and physicist.